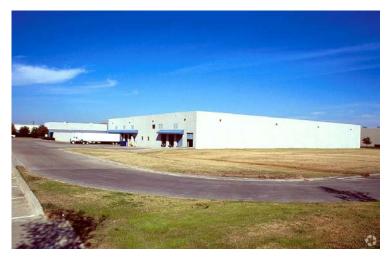

### **BUILDING INFORMATION**

- 66,619 SF Total Building
- Class B Industrial Warehouse
- 24' Clear Height

FF SERVED VISIT

Gay

Dia

- Nine (9) Dock High Doors (3 with levelers)
- 1 Drive in Ramp
- 4,258 SF Office Area
- 40'W x 40'D Column Spacing
- Zoned Light Industrial (LI)
- Located near DFW Airport with access SH 121,1-635, SH 114, SH 161 and I-35E
- Additional land included for expansion or parking

## 66,619 SF INDUSTRIAL SUBLEASE AVAILABLE COPPELL - TEXAS