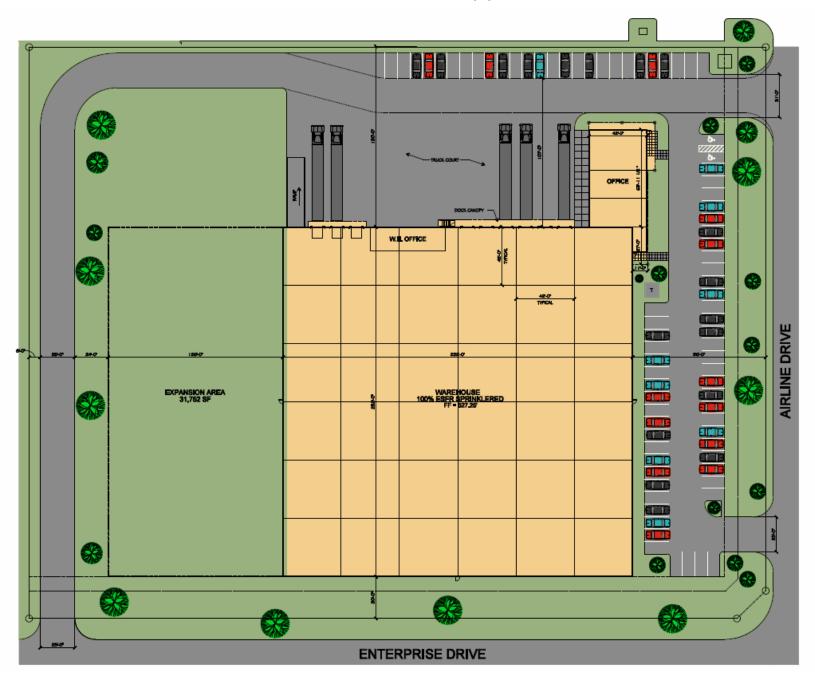

### 66,619 SF INDUSTRIAL SUBLEASE AVAILABLE COPPELL - TEXAS

**Site Plan** 505 Airline Drive, Coppell, TX

### **BUILDING INFORMATION**

- 66,619 SF Total Building
- Class B Industrial Warehouse
- 24' Clear Height

FF SERVED VISIT

Gay

Dia

- Nine (9) Dock High Doors (3 with levelers)
- 1 Drive in Ramp
- 4,258 SF Office Area
- 40'W x 40'D Column Spacing
- Zoned Light Industrial (LI)
- Located near DFW Airport with access SH 121,1-635, SH 114, SH 161 and I-35E
- Additional land included for expansion or parking