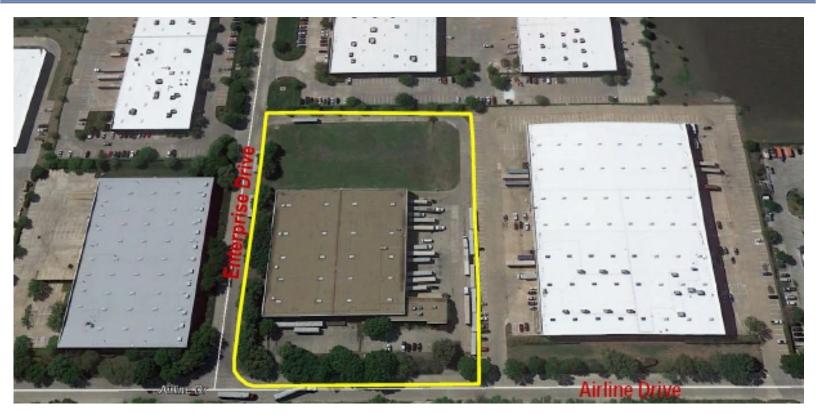

### 66,619 SF INDUSTRIAL SUBLEASE AVAILABLE COPPELL - TEXAS

**Site Plan** 505 Airline Drive, Coppell, TX

### **Aerial Photo**