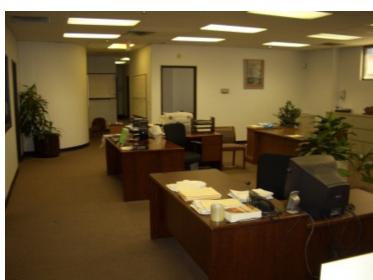

### **BUILDING INFORMATION**

- 66,619 SF Total Building
- Class B Industrial Warehouse
- 24' Clear Height

FF SERVED VISIT

Gay

Dia

- Nine (9) Dock High Doors (3 with levelers)
- 1 Drive in Ramp
- 4,258 SF Office Area
- 40'W x 40'D Column Spacing
- Zoned Light Industrial (LI)
- Located near DFW Airport with access SH 121,1-635, SH 114, SH 161 and I-35E
- Additional land included for expansion or parking

### **ECONOMIC INFORMATION**

- Lease Rate: \$4.50 PSF NNN
- NNN = \$1.85 PSF
  - Term expires December 31, 2021
  - Available in 60-90 Days